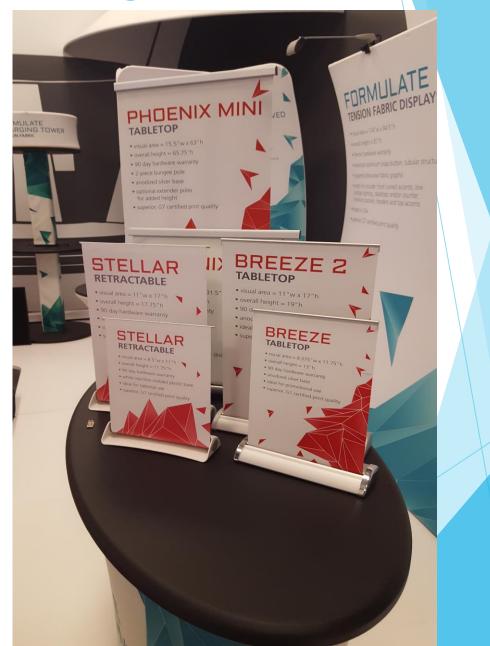

Easy Set Up

~Packs in 1 Case

~Remove Rigging Costs with this Tower!

#### Find Your Way with these Helpful Signs







#### **SPRING BACK**

#### 2 REVOLUTION PREMIUM RETRACTABLE

SPRING BA

B

PR

RE

• visu

varia

lifetihybr

· anod

• toolle

• graph

super

- visual area = 33.5" w x 60.125" h up to 85.25" h
- variable height = 64.5"h 88.75"h
- lifetime hardware warranty
- hybrid bungee/telescopic pole
- white injection-molded plastic base
- adjustable feet on base

"h - 84

ranty

opic po

ise

d print

• superior, G7 certified print quality

**Revolution Banner Stand** 

- ~Banner Stand Base can be Branded
- ~High Quality Hardware
- ~Interchangeable Graphic Panel
- ~Extremely Easy Set Up
- ~Great Print Quality!
- ~<u>Link</u>

#### Pick the Banner Stand that is Right for You!







#### Formulate Unique 10x10

~Easy to Customize

~Monitor Capabilities

~Extremely Easy Set Up

~Great Print Quality!

#### **Other Ideas**







#### **Other Ideas**