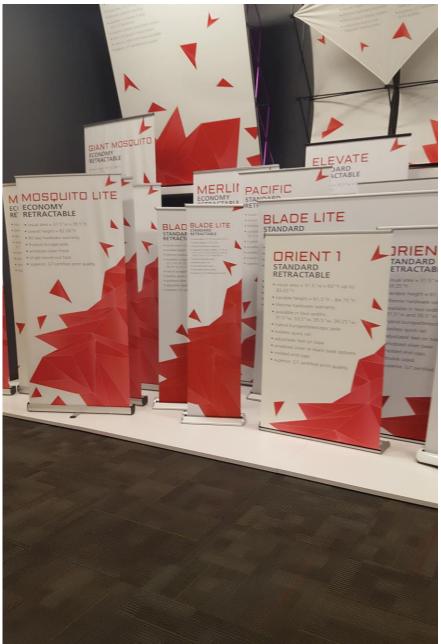

ly Easy Set Up

~Packs in 1 Case

~Remove Rigging Costs with this Tower!

#### Find Your Way with these Helpful Signs







#### **SPRING BACK**

#### 2 REVOLUTION PREMIUM RETRACTABLE

SPRING BA

B

PR

RE

• visu

varia

lifetihybr

· anod

• toolle

• graph

super

- visual area = 33.5" w x 60.125" h up to 85.25" h
- variable height = 64.5"h 88.75"h
- lifetime hardware warranty
- hybrid bungee/telescopic pole
- white injection-molded plastic base
- adjustable feet on base

"h - 84

ranty

opic po

ise

d print

• superior, G7 certified print quality

**Revolution Banner Stand** 

- ~Banner Stand Base can be Branded
- ~High Quality Hardware
- ~Interchangeable Graphic Panel
- ~Extremely Easy Set Up
- ~Great Print Quality!
- ~<u>Link</u>

#### Pick the Banner Stand that is Right for You!







#### Formulate Unique 10x10

~Easy to Customize

~Monitor Capabilities

~Extremely Easy Set Up

~Great Print Quality!

#### **Other Ideas**







#### **Other Ideas**