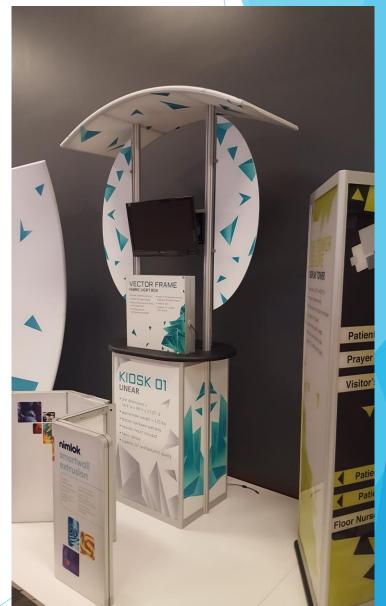

2 REVOLUTION PREMIUM RETRACTABLE

SPRING BA

B

PR

RE

• visu

varia

lifetihybr

· anod

• toolle

• graph

super

- visual area = 33.5" w x 60.125" h up to 85.25" h
- variable height = 64.5"h 88.75"h
- lifetime hardware warranty
- hybrid bungee/telescopic pole
- white injection-molded plastic base
- adjustable feet on base

"h - 84

ranty

opic po

ise

d print

• superior, G7 certified print quality

**Revolution Banner Stand** 

- ~Banner Stand Base can be Branded
- ~High Quality Hardware
- ~Interchangeable Graphic Panel
- ~Extremely Easy Set Up
- ~Great Print Quality!
- ~<u>Link</u>

#### Pick the Banner Stand that is Right for You!







#### Formulate Unique 10x10

~Easy to Customize

~Monitor Capabilities

~Extremely Easy Set Up

~Great Print Quality!

#### **Other Ideas**







#### **Other Ideas**