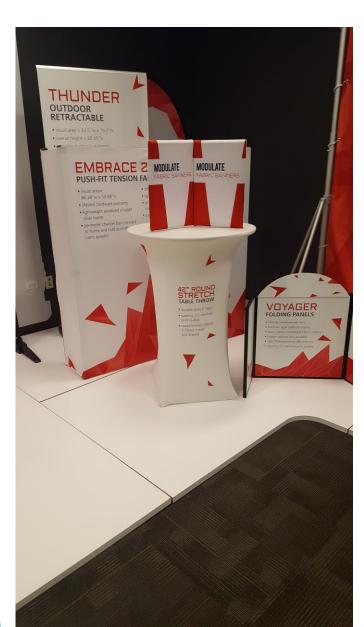

#### **SPRING BACK**

#### 2 REVOLUTION PREMIUM RETRACTABLE

SPRING BA

B

PR

RE

• visu

varia

lifetihybr

· anod

• toolle

• graph

super

- visual area = 33.5" w x 60.125" h up to 85.25" h
- variable height = 64.5"h 88.75"h
- lifetime hardware warranty
- hybrid bungee/telescopic pole
- white injection-molded plastic base
- adjustable feet on base

"h - 84

ranty

opic po

ise

d print

• superior, G7 certified print quality

**Revolution Banner Stand** 

- ~Banner Stand Base can be Branded
- ~High Quality Hardware
- ~Interchangeable Graphic Panel
- ~Extremely Easy Set Up
- ~Great Print Quality!
- ~<u>Link</u>

#### Pick the Banner Stand that is Right for You!