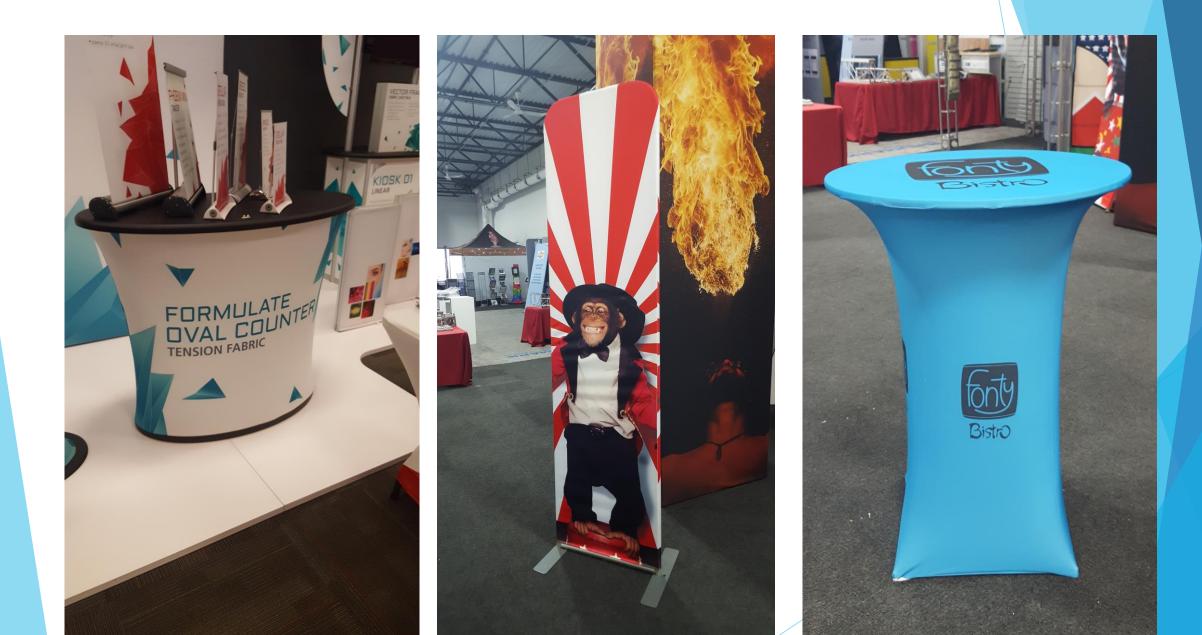

TRACTABLE

SPRING BA

B

PR

RE

• visu

varia

lifetihybr

· anod

• toolle

• graph

super

- visual area = 33.5" w x 60.125" h up to 85.25" h
- variable height = 64.5"h 88.75"h
- lifetime hardware warranty
- hybrid bungee/telescopic pole
- white injection-molded plastic base
- adjustable feet on base

"h - 84

ranty

opic po

ise

d print

• superior, G7 certified print quality

**Revolution Banner Stand** 

- ~Banner Stand Base can be Branded
- ~High Quality Hardware
- ~Interchangeable Graphic Panel
- ~Extremely Easy Set Up
- ~Great Print Quality!
- ~<u>Link</u>

#### Pick the Banner Stand that is Right for You!







#### Formulate Unique 10x10

~Easy to Customize

~Monitor Capabilities

~Extremely Easy Set Up

~Great Print Quality!

#### **Other Ideas**







#### **Other Ideas**