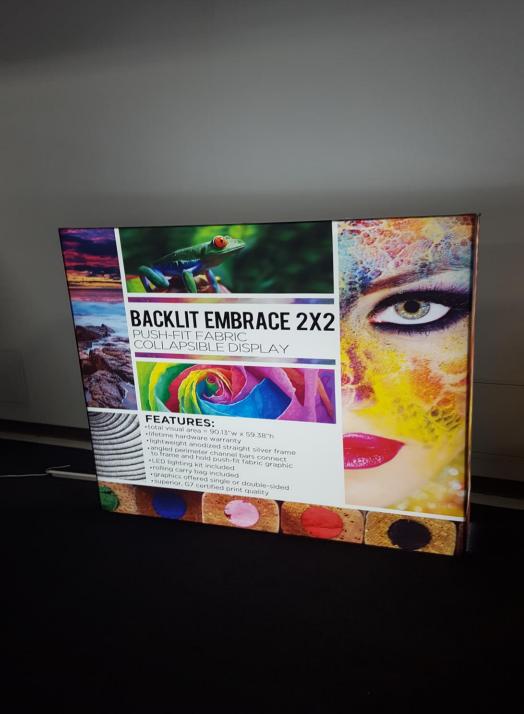

#### Embrace Backlit Tabletop

~Backlit

~Extremely Easy Set Up

~The Print Quality is Amazing!