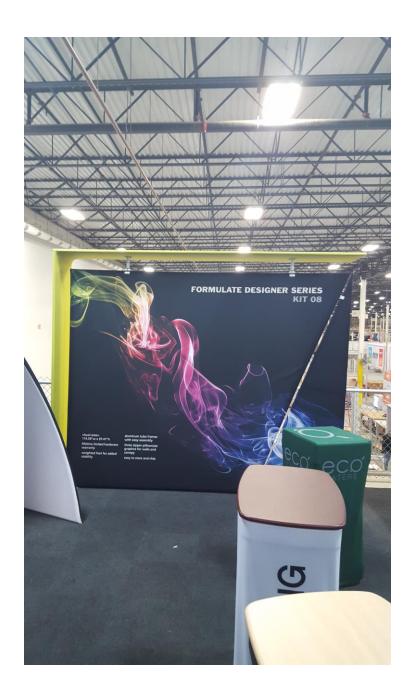

#### Formulate 10' Wall

~Can Convert Height from 8' to 10'

~Extremely Easy Set Up

~Awesome Print Quality!

Curved Formulate 10' Wall ~*Easy to Customize* 

- ~Monitor Capabilities
- ~Shelving Options
- ~Extremely Easy Set Up
- ~Great Print Quality