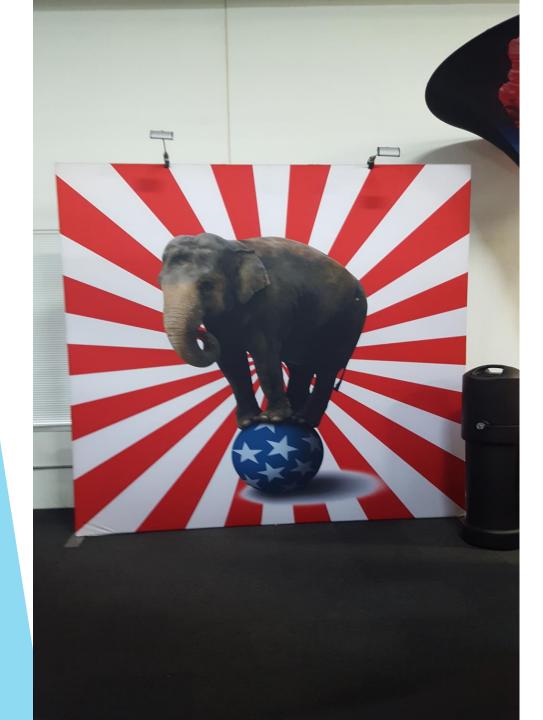

#### Formulate 10' Wall

~Can Convert Height from 8' to 10'

~Extremely Easy Set Up

~Awesome Print Quality!

Curved Formulate 10' Wall ~*Easy to Customize* 

- ~Monitor Capabilities
- ~Shelving Options
- ~Extremely Easy Set Up
- ~Great Print Quality